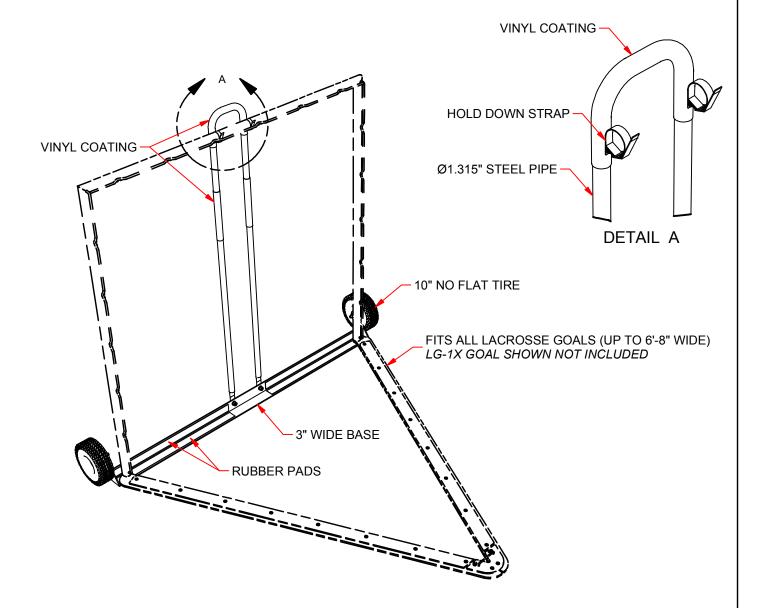

## **FEATURES:**

- > HEAVY DUTY STEEL BASE CONSTRUCTION 3" x 1/4" ANGLE
- > HEAVY WALL STEEL HANDLE Ø1.315" PIPE
- > NO FLAT 10" x 4" TIRES
- > DURABLE BLACK POWDER COATING
- > 3" WIDE BASE FITS BOX LACROSSE GOALS, UP TO 6'-8" WIDE
- > RUBBER PADS GRIP GOAL, PROTECT FINISH
- > VINYL COATING PROTECTS GOAL FINISH
- > ADJUSTABLE HOLD DOWN STRAPS SECURE GOAL TO CART