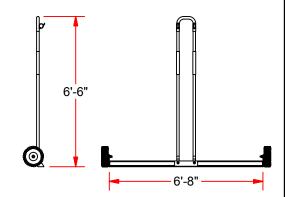

## **FEATURES:**

- > HEAVY DUTY STEEL BASE CONSTRUCTION 3" x 1/4" ANGLE
- > HEAVY WALL STEEL HANDLE Ø1.315" PIPE
- > NO FLAT 10" x 4" TIRES
- > DURABLE BLACK POWDER COATING
- > 3" WIDE BASE FITS BOX LACROSSE GOALS, UP TO 6'-8" WIDE
- > RUBBER PADS GRIP GOAL, PROTECT FINISH
- > VINYL COATING PROTECTS GOAL FINISH
- > ADJUSTABLE HOLD DOWN STRAPS SECURE GOAL TO CART